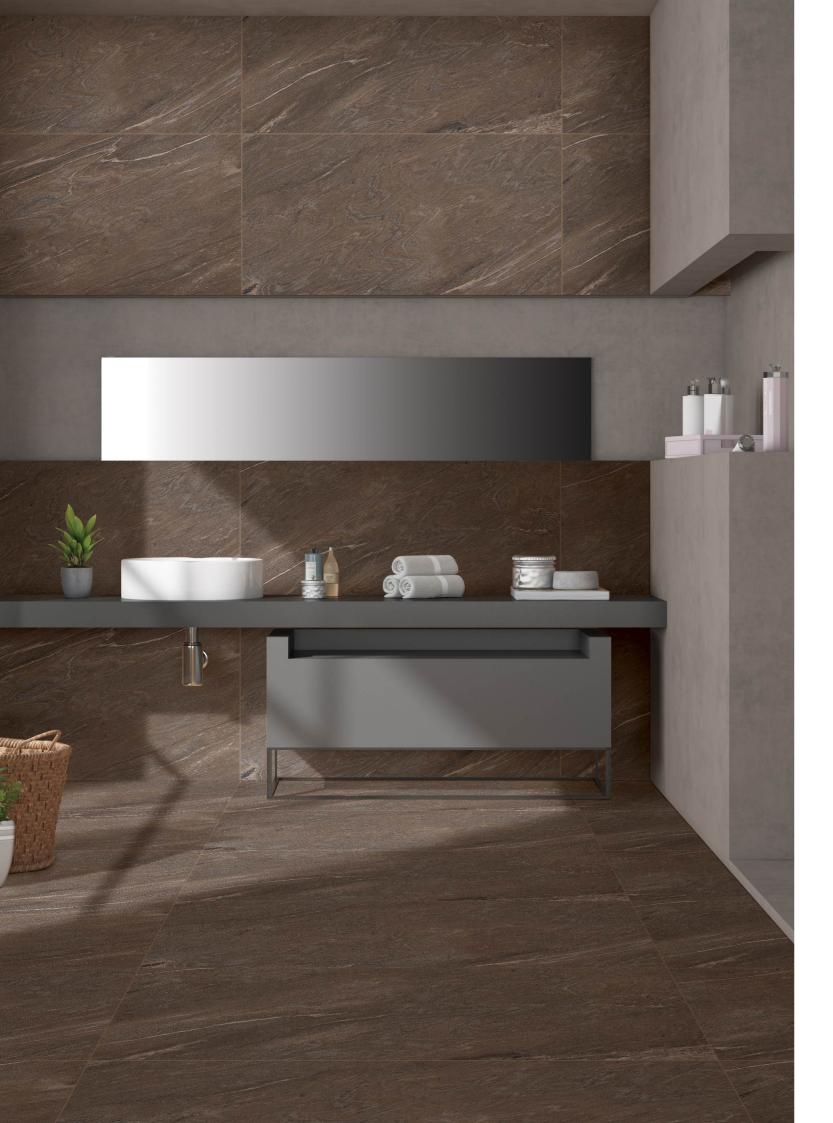

600X1200MM MATT SURFACE

CEMENTO BEIGE

Matt Finish | 4 Randoms

**CAESARSTONE NATURAL** 

Matt Finish | 6 Randoms

**CAESARSTONE PEACH** 

Matt Finish | 6 Randoms

**CAESARSTONE GREY** 

Matt Finish | 6 Randoms

**LUISA COFFEE** 

Matt Finish | 6 Randoms

LUISA GREY

Matt Finish | 6 Randoms

LUISA MOKA

Matt Finish | 6 Randoms

NIKOLA APRICOT Matt Finish | 4 Randoms

internance triple

**NIKOLA PEANUT** 

Matt Finish | 4 Randoms

NIKOLA GREY

Matt Finish | 4 Randoms

PISAICO GREY

Matt Finish | 4 Randoms

.-----

**PISAICO BEIGE** 

Matt Finish | 4 Randoms

RIVERLET ALMOND

Matt Finish | 5 Randoms

SLATE STONE SAND

Matt Finish | 5 Randoms

STONEX SILVER

Matt Finish | 4 Randoms

**STORM GRIS** 

Matt Finish | 5 Randoms

For reference, here is a short catalog,

For a complete catalog list, please contact us.