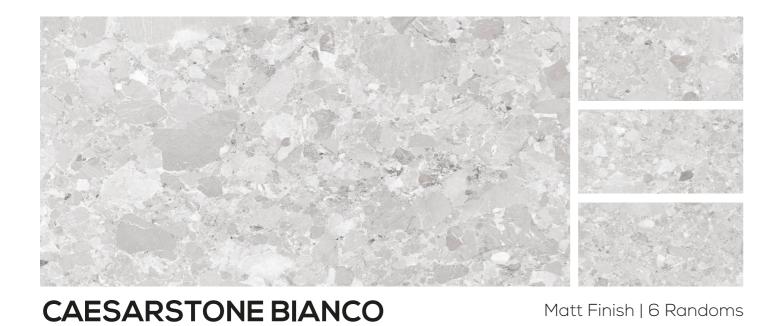

600X1200MM MATT SURFACE

CEMENTO BEIGE

Matt Finish | 4 Randoms

**CAESARSTONE NATURAL** 

Matt Finish | 6 Randoms

**CAESARSTONE PEACH** 

Matt Finish | 6 Randoms

**CAESARSTONE GREY** 