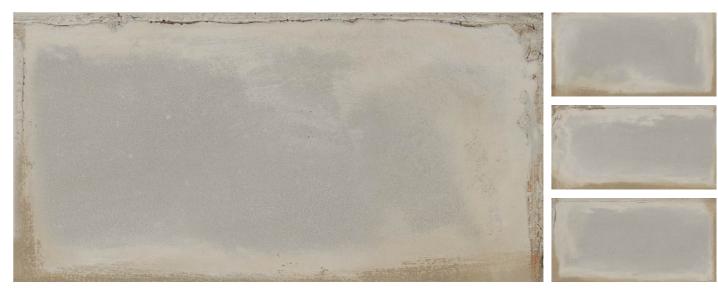

600X1200MM MATT SURFACE

CEMENTO BEIGE

Matt Finish | 4 Randoms

**CAESARSTONE NATURAL** 

Matt Finish | 6 Randoms

**CAESARSTONE PEACH** 

Matt Finish | 6 Randoms

**CAESARSTONE GREY** 