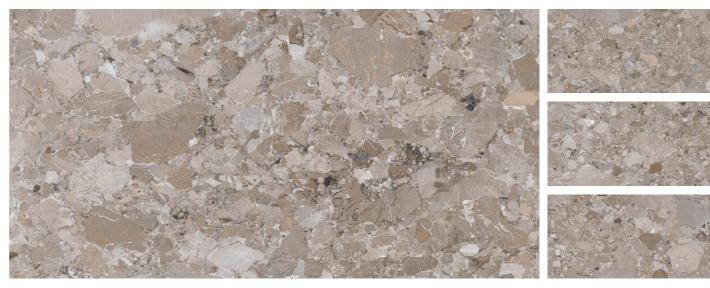

600X1200MM MATT SURFACE

CEMENTO BEIGE

Matt Finish | 4 Randoms

**CAESARSTONE NATURAL** 

Matt Finish | 6 Randoms

**CAESARSTONE PEACH** 

Matt Finish | 6 Randoms

**CAESARSTONE GREY** 

Matt Finish | 6 Randoms

**LUISA COFFEE** 

Matt Finish | 6 Randoms

LUISA GREY

Matt Finish | 6 Randoms

LUISA MOKA

Matt Finish | 6 Randoms

NIKOLA APRICOT Matt Finish | 4 Randoms