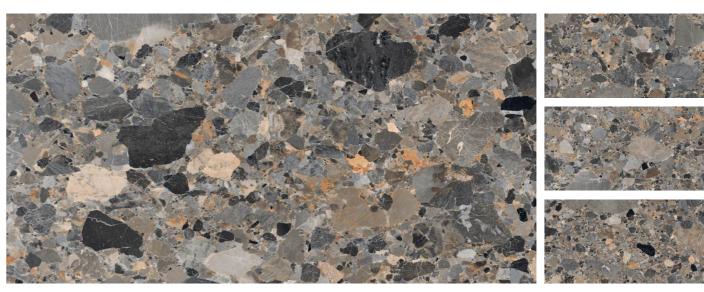

600X1200MM MATT SURFACE

CEMENTO BEIGE

Matt Finish | 4 Randoms

**CAESARSTONE NATURAL** 

Matt Finish | 6 Randoms

**CAESARSTONE PEACH** 

Matt Finish | 6 Randoms

**CAESARSTONE GREY** 