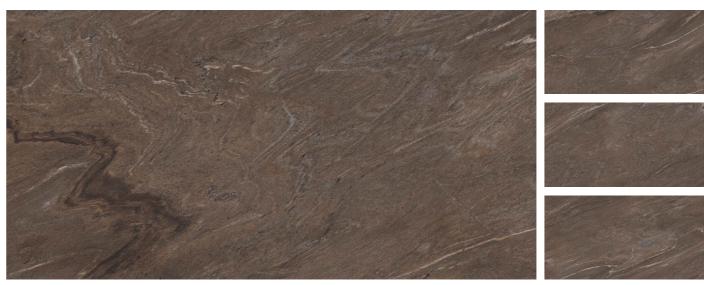

600X1200MM MATT SURFACE

CEMENTO BEIGE

Matt Finish | 4 Randoms

**CAESARSTONE NATURAL** 

Matt Finish | 6 Randoms

**CAESARSTONE PEACH** 

Matt Finish | 6 Randoms

**CAESARSTONE GREY** 

Matt Finish | 6 Randoms

**LUISA COFFEE** 

Matt Finish | 6 Randoms

LUISA GREY

Matt Finish | 6 Randoms

LUISA MOKA

Matt Finish | 6 Randoms

NIKOLA APRICOT Matt Finish | 4 Randoms

internance triple

**NIKOLA PEANUT** 

Matt Finish | 4 Randoms

NIKOLA GREY

Matt Finish | 4 Randoms

PISAICO GREY

Matt Finish | 4 Randoms

.-----

**PISAICO BEIGE** 

Matt Finish | 4 Randoms

RIVERLET ALMOND

Matt Finish | 5 Randoms

SLATE STONE SAND

Matt Finish | 5 Randoms

STONEX SILVER

Matt Finish | 4 Randoms

**STORM GRIS** 

Matt Finish | 5 Randoms

For reference, here is a short catalog,

For a complete catalog list, please contact us.