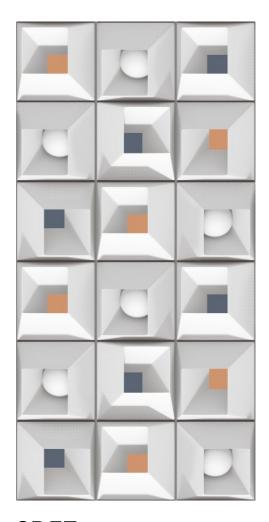

Size
60x120cm
Finish

**GLOSSY** 

3D71

For reference, here is a short catalog,

For a complete catalog list, please contact us.