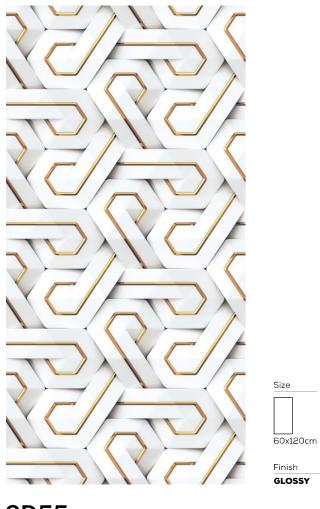

Finish

GLOSSY

3D56

Size
60x120cm
Finish
GLOSSY

3D58

Size
60x120cm
Finish

GLOSSY

3D69

Size
60x120cm
Finish

**GLOSSY** 

3D71

For reference, here is a short catalog,

For a complete catalog list, please contact us.