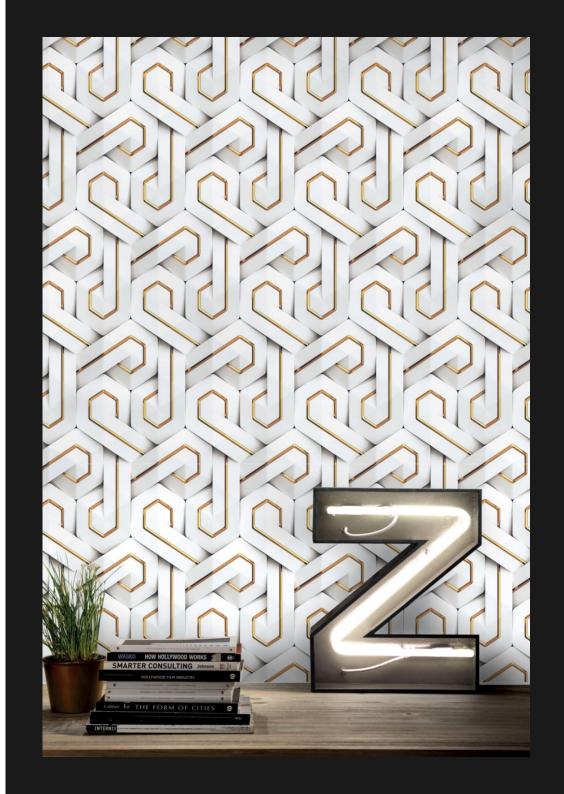

Finish

GLOSSY

3D56

Size
60x120cm
Finish
GLOSSY

3D58

Size
60x120cm
Finish

GLOSSY

3D69

Size
60x120cm
Finish

**GLOSSY** 

3D71

For reference, here is a short catalog,

For a complete catalog list, please contact us.