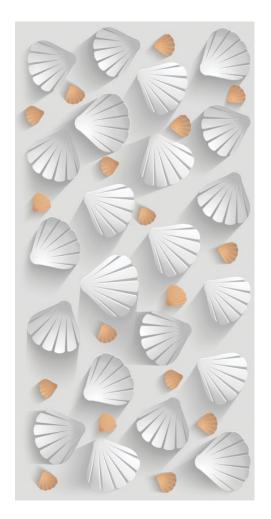

Finish

GLOSSY

3D56

Size
60x120cm
Finish
GLOSSY

3D58

Size
60x120cm
Finish

GLOSSY

3D69