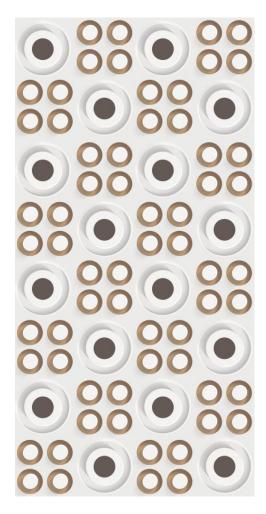

Finish

GLOSSY

3D56

Size
60x120cm
Finish
GLOSSY

3D58

Size
60x120cm
Finish

GLOSSY

3D69