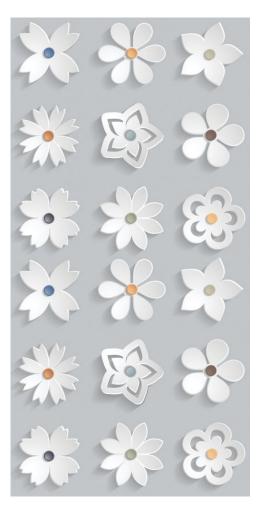

Size
60x120cm
Finish

**GLOSSY** 

3D71

For reference, here is a short catalog,

For a complete catalog list, please contact us.