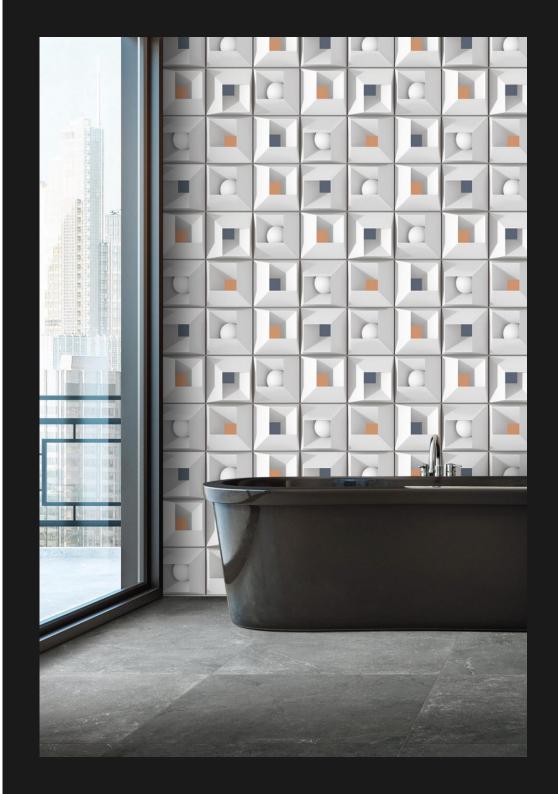

Finish

GLOSSY

3D56

Size
60x120cm
Finish
GLOSSY

3D58

Size
60x120cm
Finish

GLOSSY

3D69